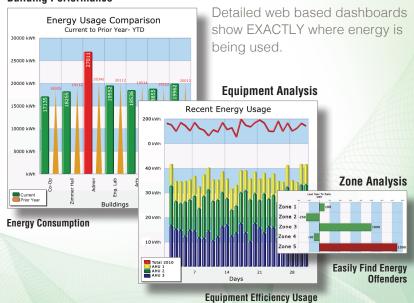

box. Special options are available to log data either locally or to a remote database. Standard web based dashboards are available for remote monitoring as well. Mitsubishi Electric's EnergyPAQ can help get control of skyrocketing energy costs. This unique solution can be tailored to the exact needs of any facility. The system is designed to be a drop in solution no matter how facility utilities are designed. Contact your local Mitsubishi Electric Dealer today.



## Get Control of Skyrocketing Energy Costs Today!



## **FEATURES**

- Complete solution
- Ready to go "out of the box"
- Demand response capable
- Multiple logging options
- 120/240/460 volt capacities
- Wireless meters available
- Web based dashboards
- All energy types
- Cogeneration management

## **Building Performance**



## **Sustainability Process**





Visualize, aggregate and summarize energy usage by location and forecast energy costs over time to identify how and where to optimize consumption. Energy optimization means cost savings for the organization, reduction of carbon footprint and an increase in sustainability.

www.MEAU.com 8

847-478-2100

500 Corporate Woods Parkway Vernon Hills, IL 60061 Phn: (847) 478-2100 Fax: (847) 478-2253 Serving the Americas