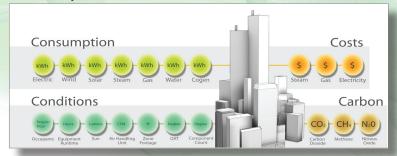

## **Sustainability Process**

Visualize, aggregate and summarize energy usage by location and forecast energy costs over time to identify how and where to optimize consumption. Energy optimization means cost savings for the organization, reduction of carbon footprint and an increase in sustainability.