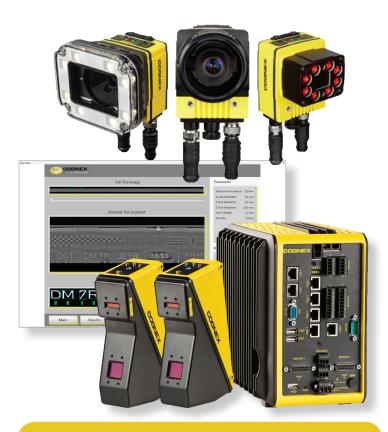

# PROFILE MEASUREMENT & INSPECTION SYMPOSIUM

Introducing the NEW In-Sight Profiler and In-Sight 7000 Gen 2 from

### **TOPICS INCLUDE**

- •Intro to Cognex's NEW In-Sight Profiler Measurement Sensor
- •Industry standards for setting up and qualifying measurement systems
- Full 3D application solutions
- Measurement systems capabilities and best practices for deploying your system
- Introduction to Cognex's NEW In-Sight 7000 Gen 2 modular vision system
- How integrating lighting and optics can solve applications
- Hands-on training & evaluations