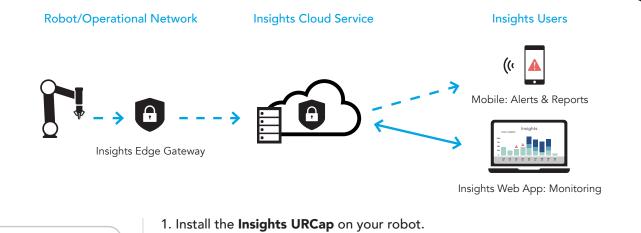

#### How it works

Connect your robot to the cloud securely by using the Insights Edge Gateway.
Pair your robot to your Insights Cloud Service account.

You can now see your robot data anytime, anywhere on insights.robotiq.com