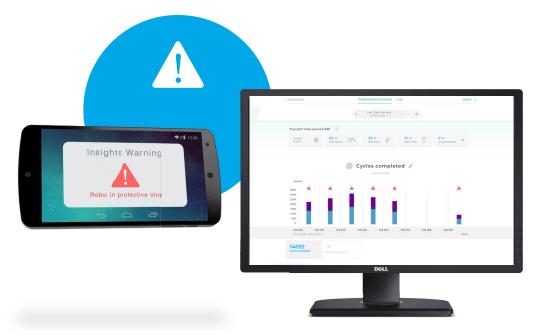

Do you know when your robot is stopped?

Get SMS alerts on exceptions or when the robot requires attention

## How can you optimize your productivity?

Troubleshoot your robotic cell with a downloadable log of robot and program events

#### How it works

Connect your robot to the cloud securely by using the Insights Edge Gateway.
Pair your robot to your Insights Cloud Service account.

You can now see your robot data anytime, anywhere on insights.robotiq.com