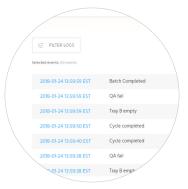

## How can you optimize your productivity?

Troubleshoot your robotic cell with a downloadable log of robot and program events